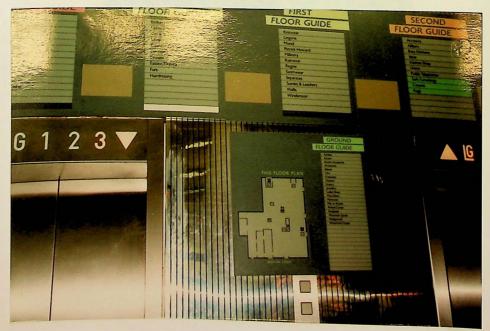

Interior signage in Brown Thomas

RICHARD LEWIS BOOLTO .. GIORGIO ARMANI

Switzers 'Estee Lauder' promotion

Restaurants in Switzers

Coordinated Exterior and Interior display in Switzers

Interior display in Brown Thomas