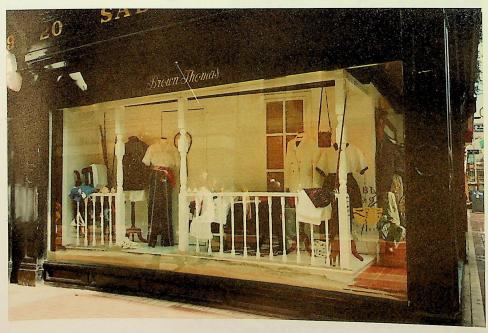

Interior signage in Brown Thomas

RICHARD LEWIS BOOLTO .. GIORGIO ARMANI

Switzers 'Estee Lauder' promotion

Restaurants in Switzers

Coordinated Exterior and Interior display in Switzers

Interior display in Brown Thomas