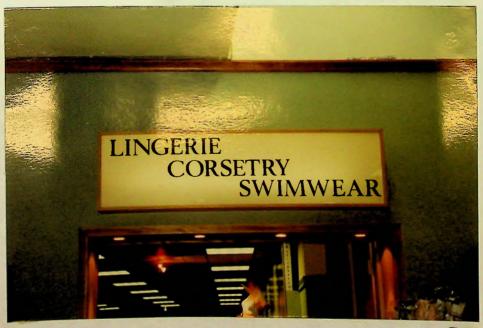

Interior signage in Brown Thomas

RICHARD LEWIS BOOLTO .. GIORGIO ARMANI

Switzers 'Estee Lauder' promotion

Restaurants in Switzers

Coordinated Exterior and Interior display in Switzers

Interior display in Brown Thomas