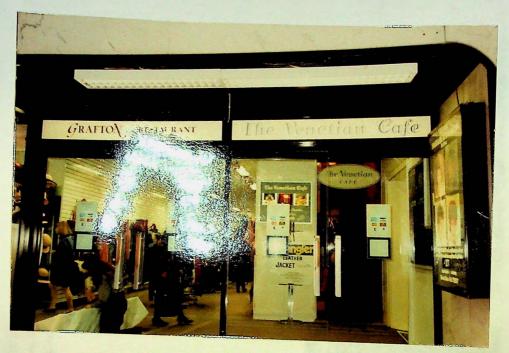

Interior signage in Brown Thomas

RICHARD LEWIS BOOLTO .. GIORGIO ARMANI

Switzers 'Estee Lauder' promotion

Restaurants in Switzers

Coordinated Exterior and Interior display in Switzers

Interior display in Brown Thomas