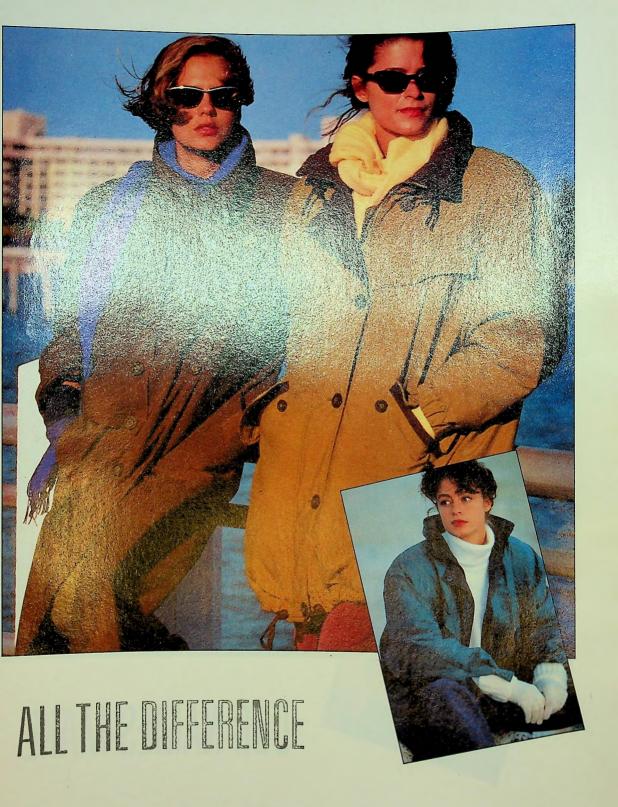

### CASHS @ TODDS @ MOONS

Good news. Fashion is set to be soft and snug this autumn. Black continues to be popular — but as a base on which to build an outfit — with the emphasis on warmer options. There is an abundance of earthy shades: chestnut, forest green, rust, gold and wine; while petrol, mauve, peach and other pale neutrals act as subdued colours.

Clothes are comfortable yet shapely, emphasising feminine curves, and there is no point in worrying about skirt lengths—simply go to extremes and wear it either long and billowing or short and straight above the knee.

In trousers, the line is lean. Tailored designs taper to narrow turnups and are worn with soft tops and slim knitwear that may be draped at the front. Ski pants are everywhere and these, along with leggings are teamed with oversize easy sweaters.

Suits are short and snappy.
This autumn's interpretation

features cropped jacket with little straight skirt. Jackets come edge to edge or are fitted and button through.

Trimmings are the design highlight of the season; velvet on cuffs and on pocket flaps and buttonstands of jackets, dresses and coats. Large, dominant buttons update classic coats and serious business suits.

Fun fur is big news in outerwear as designers work up intricate styles that are colourful and witty. More traditional reefer, bomber and duffle styles use lightweight wools that incorporate warmth without excessive weight. Hoods are making a strong statement, appearing on many coats and jackets.

Along with the trend for rich colouring, luxury trims, gently shaped silhouette and soft fabrics, comes the revival of quilting in mainstream fashion. Velvet suit jackets are totally quilted as are sections in many of the season's coats.