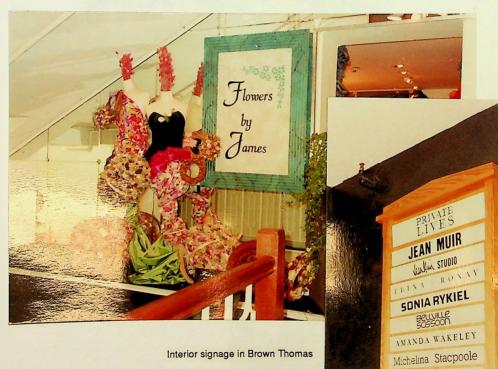

Interior signage in Brown Thomas

RICHARD LEWIS BOOLTO .. GIORGIO ARMANI

Switzers 'Estee Lauder' promotion

Restaurants in Switzers

Coordinated Exterior and Interior display in Switzers

Interior display in Brown Thomas