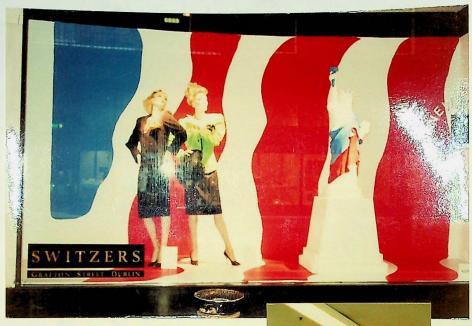

Interior signage in Brown Thomas

RICHARD LEWIS BOOLTO .. GIORGIO ARMANI

Switzers 'Estee Lauder' promotion

Restaurants in Switzers

Coordinated Exterior and Interior display in Switzers

Interior display in Brown Thomas