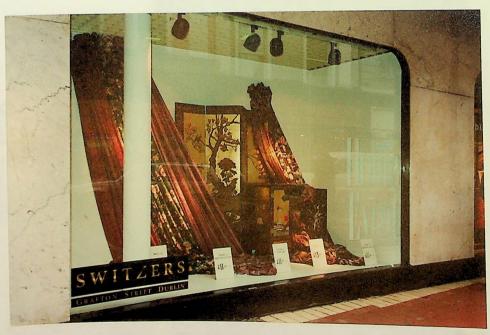

Interior signage in Brown Thomas

RICHARD LEWIS BOOLTO .. GIORGIO ARMANI

Switzers 'Estee Lauder' promotion

Restaurants in Switzers

Coordinated Exterior and Interior display in Switzers

Interior display in Brown Thomas