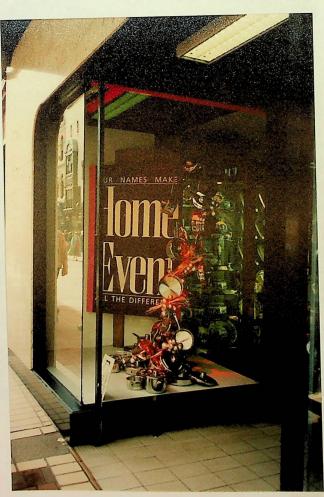

Interior signage in Brown Thomas

RICHARD LEWIS BOOLTO .. GIORGIO ARMANI

Switzers 'Estee Lauder' promotion

Restaurants in Switzers

Coordinated Exterior and Interior display in Switzers

Interior display in Brown Thomas