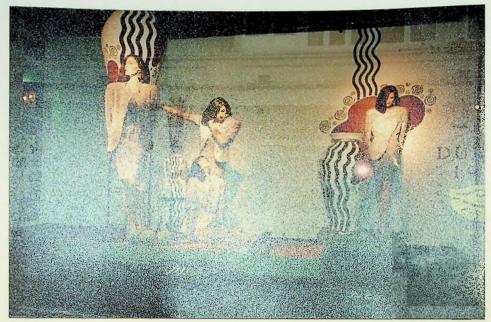

Interior signage in Brown Thomas

RICHARD LEWIS BOOLTO .. GIORGIO ARMANI

Switzers 'Estee Lauder' promotion

Restaurants in Switzers

Coordinated Exterior and Interior display in Switzers

Interior display in Brown Thomas